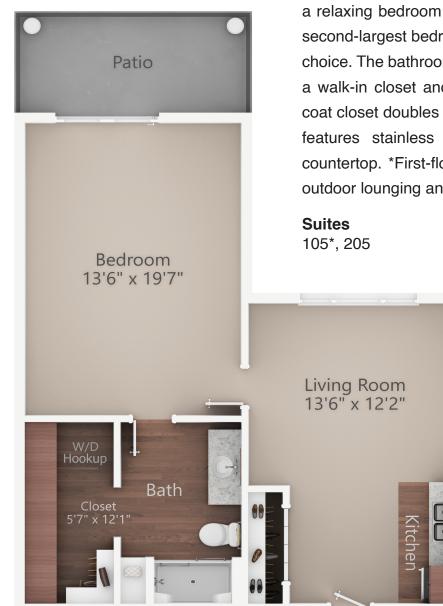

## HICKORY

One Bedroom, One Bath 711 Sq. Ft.

Have a king-sized bed, or are you looking to create a relaxing bedroom oasis? The **Hickory**, sporting the second-largest bedroom in our community, is a perfect choice. The bathroom includes a spacious shower with a walk-in closet and washer/dryer hookup. The front coat closet doubles as added storage. The kitchenette features stainless steel appliances and a quartz countertop. \*First-floor apartment includes a patio for outdoor lounging and entertaining.