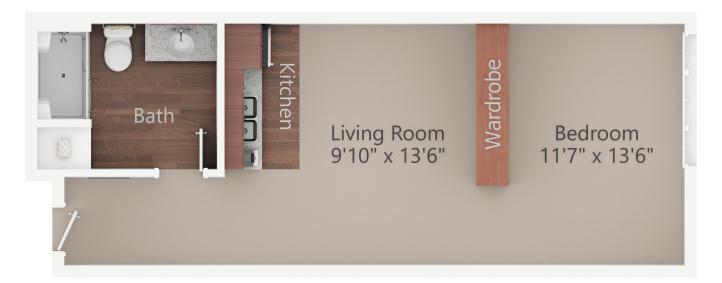

## **REDWOOD**

Studio, One Bath 477 Sq. Ft.

The **Redwood** studio provides that extra bit of elbow room we often need. Great for those looking to declutter and simplify their lives. At 477 sq. ft. the Redwood features a kitchenette with stainless steel appliances, a large bathroom with an oversized walk-in shower, and quartz countertops. The wardrobe provides storage for clothes and shoes. No washer/dryer hookup. Laundry rooms are conveniently located throughout the community for use at no additional cost.