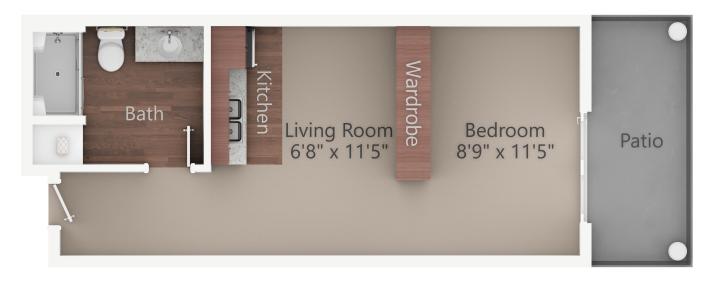

## **CHESTNUT**

Studio, One Bath 423 Sq. Ft.

The **Chestnut** is a 423 sq. ft. studio designed for those looking to downsize or simplify their lives. Features include a kitchenette with stainless steel appliances, a bathroom with an oversized walk-in shower, and quartz countertops. The wardrobe is a perfect combination of form and function, separating the living room and bedroom spaces while providing convenient storage. No washer/dryer hookup in this model. Laundry rooms are conveniently located throughout the community for use at no additional cost. \*First-floor apartment includes a patio.

## **Suites** 104\*, 204