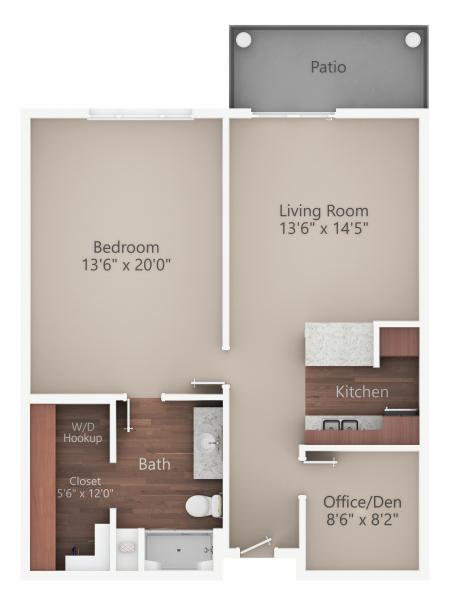

## **SWEETGUM**

One Bedroom, One Bath 873 Sq. Ft.

It is all about the extras! The Sweetgum is a similar layout to the Aspen floorplan but with lots of upgrades. You will love the kitchen island, extra storage space, and big bedroom. Want a cozy place to relax and enjoy coffee or tea while reading a book? The den will fit your needs perfectly! Features include a kitchenette with stainless steel appliances, a bathroom with an oversized walk-in shower, and quartz countertops. \*First-floor apartments have a patio for soaking up the sun.