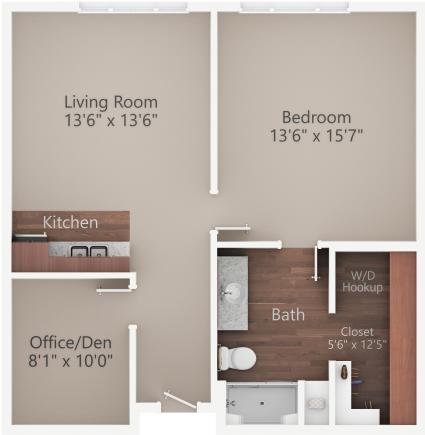

## **ASPEN**

One Bedroom, One Bath 761 Sq. Ft.

One of our resident favorites, the **Aspen** is a perfect size, offering a large bedroom, bathroom with a walk-in closet, and the convenience of an office/den. Place a day bed in the den for overnight guests, or set it up as a hobby room, man cave, or for whatever interests you the most. It includes a washer/dryer hookup, stainless steel appliances, and quartz countertops. \*Some first-floor apartments include a patio.